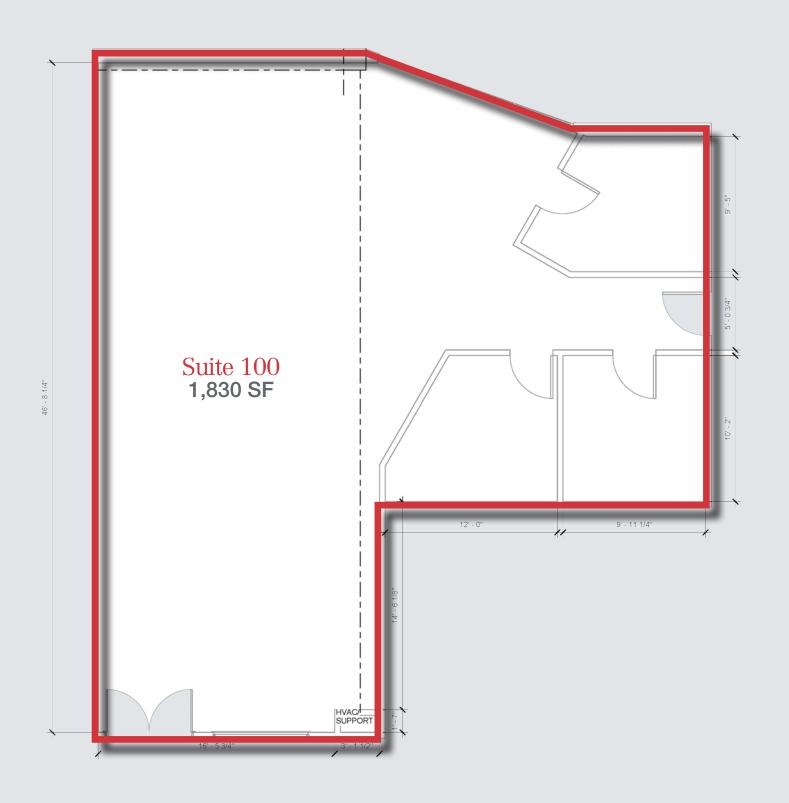

# FLOOR PLANS SUITE 100

# Property Features

Building Size: 70,000 SF

• Space Available: 10,230 SF

Number of Floors: 4 (four)

• 1st Floor (Suite 100) 1,830 SF

• 2nd Floor Available: 3,100 SF\*

• Suite 203 B 1,900 SF

• Suite 203 A 1,200 SF\*