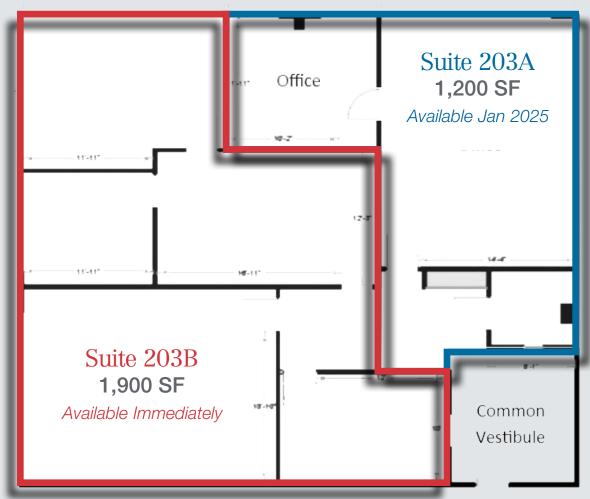

### FLOOR PLAN SUITES 203 A & B

NOT TO SCALE

# Property Features

Building Size: 70,000 SF

• Space Available: 10,230 SF

Number of Floors: 4 (four)

• 1st Floor (Suite 100) 1,830 SF

• 2nd Floor Available: 3,100 SF\*

• Suite 203 B 1,900 SF

• Suite 203 A 1,200 SF\*

• 3rd Floor (Suite 306) 2,200 SF

275 Parking Spaces

Excellent Tenant Roster (See Page 2)

• Building Signage Rights Available

\*Suite 203A will be available Jan 2025. All other suites are available immediately.