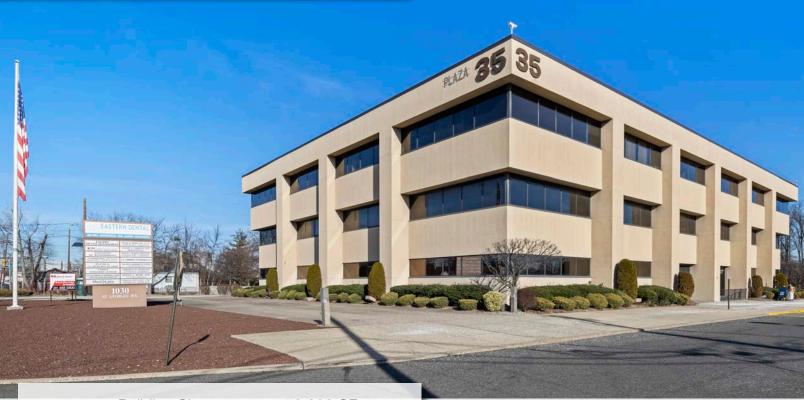

# Plaza 35

1030 St. Georges Avenue Avenel, New Jersey

## FOR LEASE MEDICAL SUITES 1,200 SF - 10,230 SF



# Property Features

Building Size: 70,000 SF

• Space Available: 10,230 SF

Number of Floors: 4 (four)

• 1st Floor (Suite 100) 1,830 SF

• 2nd Floor Available: 3,100 SF\*

• Suite 203 B 1,900 SF

• Suite 203 A 1,200 SF\*

• 3rd Floor (Suite 306) 2,200 SF

275 Parking Spaces

Excellent Tenant Roster (See Page 2)

• Building Signage Rights Available

\*Suite 203A will be available Jan 2025. All other suites are available immediately.

#### **Section** For *more* information



Darren M. Lizzack, MSRE Vice President

201 488 5800 x104 dlizzack@naihanson.com

Randy Horning, MSRE Vice President

201 488 5800 x123 rhorning@naihanson.com

**INQUIRE FOR PRICING** 



FOLLOW US! f NJ Offices: Teterboro | Parsippany | naihanson.com | Member of NAI Global with 325+ Offices Worldwide

## **AERIAL