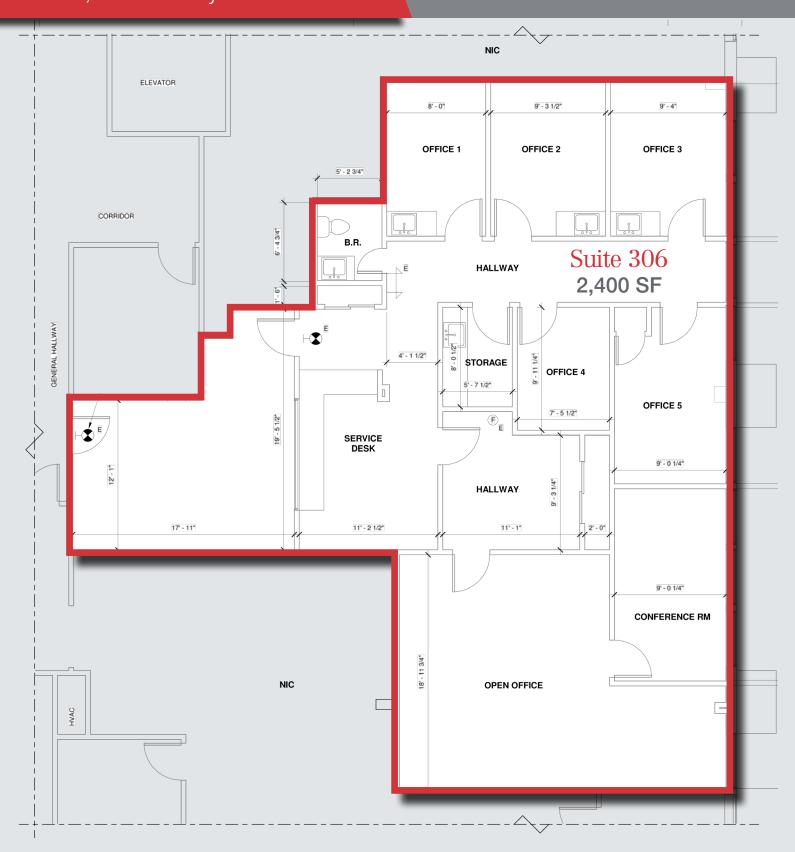

• Suite 203 A 1,200 SF\*

• 3rd Floor (Suite 306) 2,200 SF

275 Parking Spaces

Excellent Tenant Roster (See Page 2)

• Building Signage Rights Available

\*Suite 203A will be available Jan 2025. All other suites are available immediately.

#### **Section** For *more* information



Darren M. Lizzack, MSRE Vice President

201 488 5800 x104 dlizzack@naihanson.com

Randy Horning, MSRE Vice President

201 488 5800 x123 rhorning@naihanson.com

**INQUIRE FOR PRICING** 



FOLLOW US! f NJ Offices: Teterboro | Parsippany | naihanson.com | Member of NAI Global with 325+ Offices Worldwide

## **AERIAL VIEW** & HIGHWAY MAP





# INTERIOR PHOTOS















# **EXTERIOR** PHOTOS













# FLOOR PLANS SUITE 100





### FLOOR PLAN SUITES 203 A & B



NOT TO SCALE



# FLOOR PLAN SUITE 306