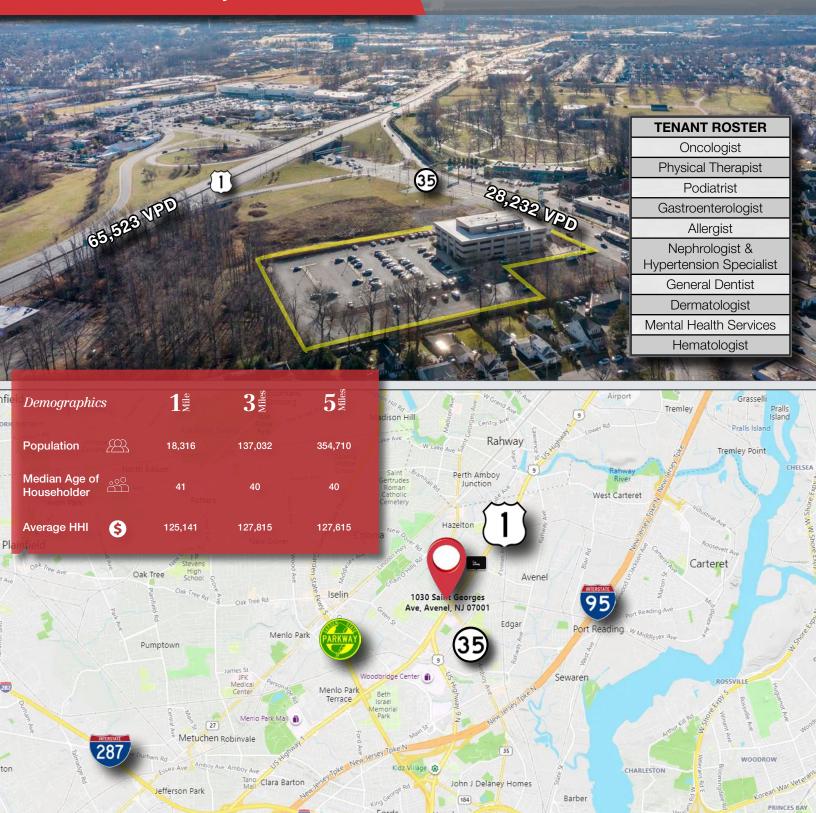

Building Size: 70,000 SF

• Space Available: 10,230 SF

Number of Floors: 4 (four)

• 1st Floor (Suite 100) 1,830 SF

• 2nd Floor Available: 3,100 SF\*

• Suite 203 B 1,900 SF

• Suite 203 A 1,200 SF\*

• 3rd Floor (Suite 306) 2,200 SF

275 Parking Spaces

Excellent Tenant Roster (See Page 2)

• Building Signage Rights Available

\*Suite 203A will be available Jan 2025. All other suites are available immediately.

#### **Section** For *more* information



Darren M. Lizzack, MSRE Vice President

201 488 5800 x104 dlizzack@naihanson.com

Randy Horning, MSRE Vice President

201 488 5800 x123 rhorning@naihanson.com

**INQUIRE FOR PRICING** 



FOLLOW US! f NJ Offices: Teterboro | Parsippany | naihanson.com | Member of NAI Global with 325+ Offices Worldwide

## **AERIAL VIEW** & HIGHWAY MAP





# INTERIOR PHOTOS















# **EXTERIOR** PHOTOS













# FLOOR PLANS SUITE 100





### FLOOR PLAN SUITES 203 A & B



NOT TO SCALE



# FLOOR PLAN SUITE 306