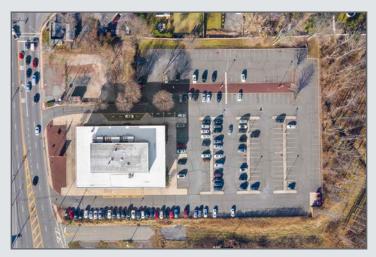

r of Floors: 4 (four)

• 1st Floor (Suite 100) 1,830 SF

• 2nd Floor Available: 3,100 SF\*

• Suite 203 B 1,900 SF

• Suite 203 A 1,200 SF\*

• 3rd Floor (Suite 306) 2,200 SF

275 Parking Spaces

Excellent Tenant Roster (See Page 2)

• Building Signage Rights Available

\*Suite 203A will be available Jan 2025. All other suites are available immediately.

#### **Section** For *more* information



Darren M. Lizzack, MSRE Vice President

201 488 5800 x104 dlizzack@naihanson.com

Randy Horning, MSRE Vice President

201 488 5800 x123 rhorning@naihanson.com

**INQUIRE FOR PRICING** 



FOLLOW US! f NJ Offices: Teterboro | Parsippany | naihanson.com | Member of NAI Global with 325+ Offices Worldwide

## **AERIAL VIEW** & HIGHWAY MAP





# INTERIOR PHOTOS















# **EXTERIOR** PHOTOS













# FLOOR PLANS SUITE 100





### FLOOR PLAN SUITES 203 A & B



NOT TO SCALE



# FLOOR PLAN SUITE 306